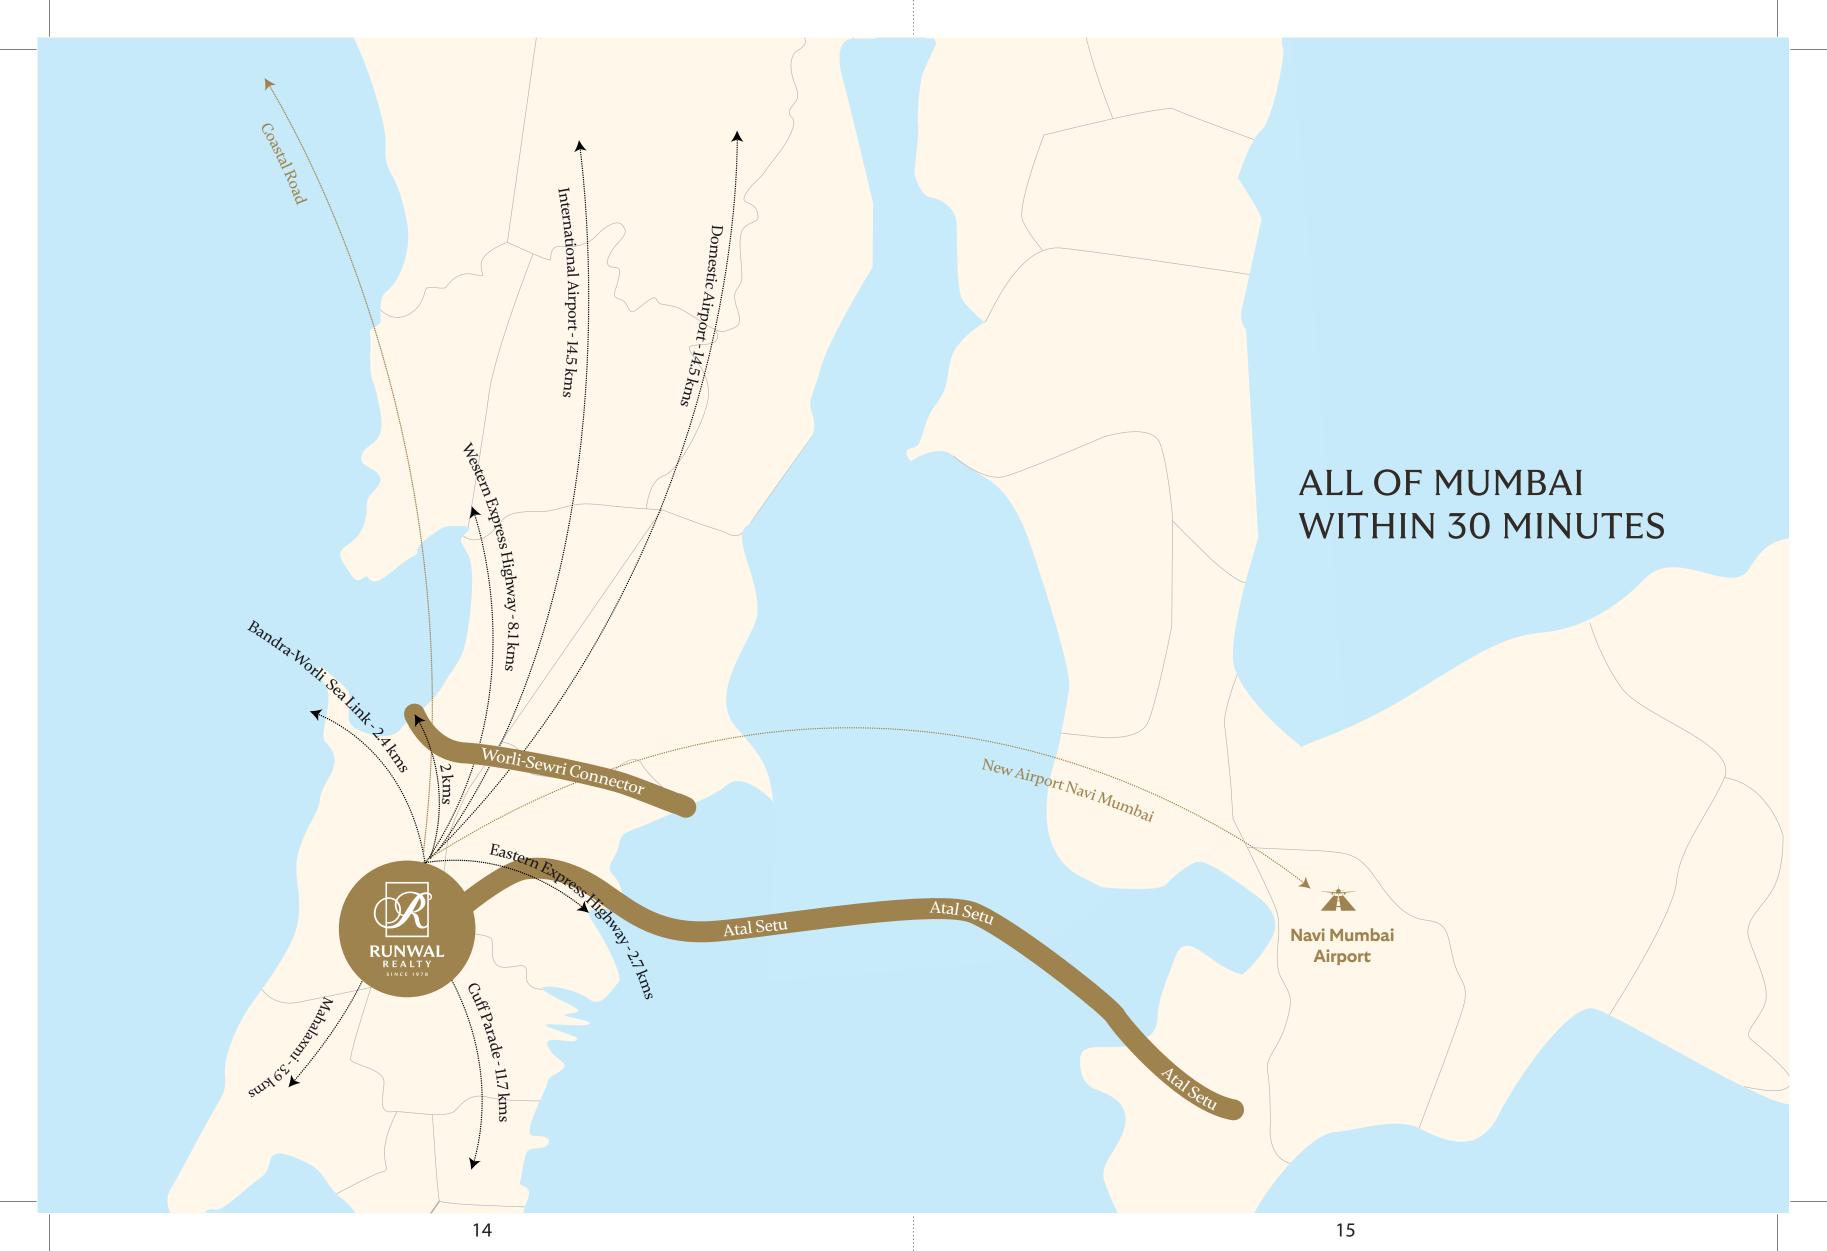

#### LOCATION, UNCOMPROMISED

All of Mumbai within 30 minutes
In the Heart of the Golden Triangle

# IN THE HEART OF THE GOLDEN TRIANGLE

Worli's Golden Triangle isn't just about iconic landmarks like the Bandra-Worli Sea Link, Mahalaxmi Racecourse, and Worli High Street. It's about living at the epicentre of unparalleled connectivity. Here, all of South Bombay is effortlessly within reach—every time. From bustling business hubs to cultural hotspots and vibrant high streets, Runwal Raaya places you at the heart of it all, ensuring the pulse of the city is always only a step away.