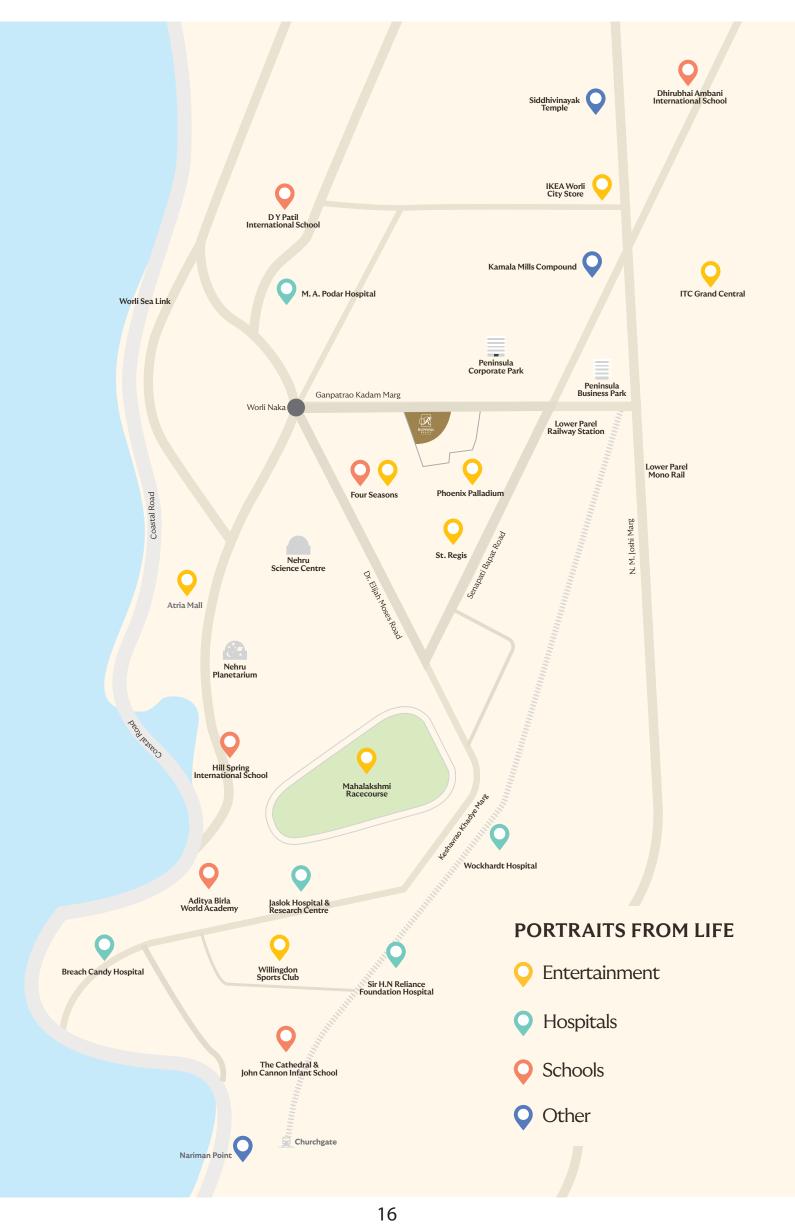

# IN THE HEART OF THE GOLDEN TRIANGLE

Worli's Golden Triangle isn't just about iconic landmarks like the Bandra-Worli Sea Link, Mahalaxmi Racecourse, and Worli High Street. It's about living at the epicentre of unparalleled connectivity. Here, all of South Bombay is effortlessly within reach—every time. From bustling business hubs to cultural hotspots and vibrant high streets, Runwal Raaya places you at the heart of it all, ensuring the pulse of the city is always only a step away.