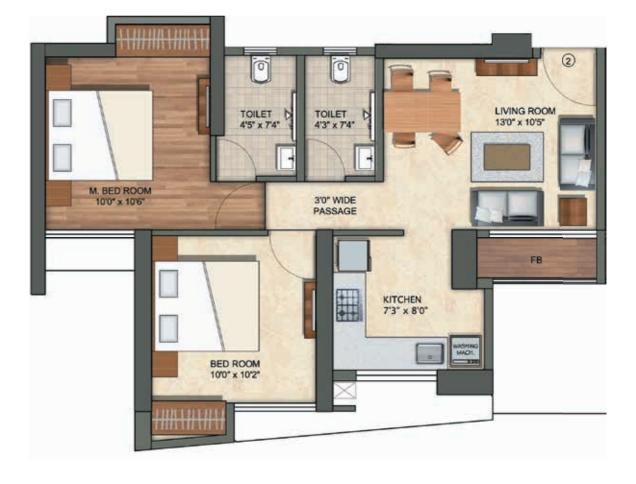

#### TOWER - 6A 2 BHK UNIT PLAN (TYPE - 02)

#### TOWER - 6A 2 BHK UNIT PLAN (TYPE - 04)