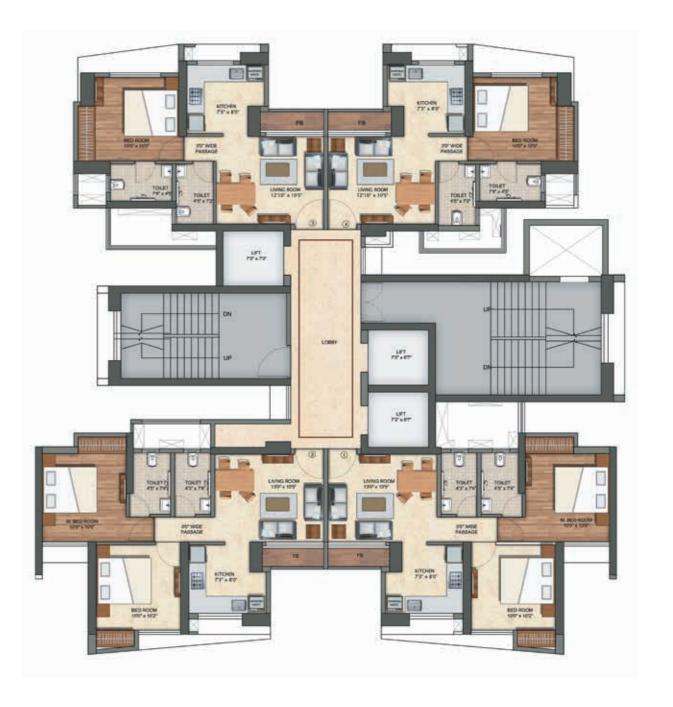

t are coming up.

3,500 Cr. Kurla-Thane Railway Elevated Corridor.

Proposed metro line 4 across Wadala-Ghatkopar-Teen Hath Naka, (Thane) - Kasarvadavali.

Proposed 24 km. Metro 5 corridor connecting Thane, Bhiwandi and Kalyan. Closest Metro Station Balkum Naka.

An Olympic-size swimming pool.

Proposed highway plan linking Balkum, Saket, and Nashik.

Upcoming Grand Central Park and ISKCON temple.

Source: http://thanecity.gov.in/uploadpdf/TMC\_SCP\_GOM\_201512101450102667.pdf • http://indiainbusiness.nic.in/newdesign/upload/reports/CII%20-%20JLL\_Report\_on\_Real\_Estate\_Sector.pdf • http://indiainbusiness.nic.in : Emerging investment hotspots - India in Business







Indulye THE GRAND CLUBHOUSE





















## TOWER - 6A TYPICAL FLOOR PLAN

## TOWER - 6B TYPICAL FLOOR PLAN







## TOWER - 6C TYPICAL FLOOR PLAN

## TOWER - 6D TYPICAL FLOOR PLAN







#### TOWER - 6A 2 BHK UNIT PLAN (TYPE - 01)

#### TOWER - 6A 2 BHK UNIT PLAN (TYPE - 02)







#### TOWER - 6A 1 BHK UNIT PLAN (TYPE - 03)

#### TOWER - 6A 2 BHK UNIT PLAN (TYPE - 04)







#### TOWER - 6A 1 BHK UNIT PLAN (TYPE - 05)

#### TOWER - 6B 2 BHK UNIT PLAN (TYPE - 01)







#### TOWER - 6B 2 BHK UNIT PLAN (TYPE - 02)

#### TOWER - 6B 1 BHK UNIT PLAN (TYPE - 03)







#### TOWER - 6B 2 BHK UNIT PLAN (TYPE - 04)

#### TOWER - 6B 1 BHK UNIT PLAN (TYPE - 05)







#### TOWER - 6C 2 BHK UNIT PLAN (TYPE - 01)



#### TOWER - 6C 2 BHK UNIT PLAN (TYPE - 02)





#### TOWER - 6C 1 BHK UNIT PLAN (TYPE - 03)

#### TOWER - 6C 1 BHK UNIT PLAN (TYPE - 04)





#### TOWER - 6C 1 BHK UNIT PLAN (TYPE - 05)

#### TO