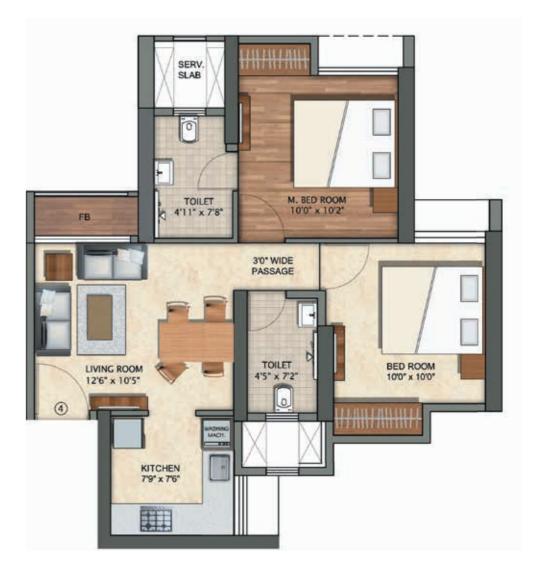

Olympic-size swimming pool.

Proposed highway plan linking Balkum, Saket, and Nashik.

Upcoming Grand Central Park and ISKCON temple.

Source: http://thanecity.gov.in/uploadpdf/TMC\_SCP\_GOM\_201512101450102667.pdf • http://indiainbusiness.nic.in/newdesign/upload/reports/CII%20-%20JLL\_Report\_on\_Real\_Estate\_Sector.pdf • http://indiainbusiness.nic.in : Emerging investment hotspots - India in Business







Indulye THE GRAND CLUBHOUSE





















## TOWER - 6A TYPICAL FLOOR PLAN

## TOWER - 6B TYPICAL FLOOR PLAN







## TOWER - 6C TYPICAL FLOOR PLAN

## TOWER - 6D TYPICAL FLOOR PLAN







#### TOWER - 6A 2 BHK UNIT PLAN (TYPE - 01)

#### TOWER - 6A 2 BHK UNIT PLAN (TYPE - 02)







#### TOWER - 6A 1 BHK UNIT PLAN (TYPE - 03)

#### TOWER - 6A 2 BHK UNIT PLAN (TYPE - 04)







#### TOWER - 6A 1 BHK UNIT PLAN (TYPE - 05)

#### TOWER - 6B 2 BHK UNIT PLAN (TYPE - 01)







#### TOWER - 6B 2 BHK UNIT PLAN (TYPE - 02)

#### TOWER - 6B 1 BHK UNIT PLAN (TYPE - 03)







#### TOWER - 6B 2 BHK UNIT PLAN (TYPE - 04)

#### TOWER - 6B 1 BHK UNIT PLAN (TYPE - 05)







#### TOWER - 6C 2 BHK UNIT PLAN (TYPE - 01)



#### TOWER - 6C 2 BHK UNIT PLAN (TYPE - 02)





#### TOWER - 6C 1 BHK UNIT PLAN (TYPE - 03)

#### TOWER - 6C 1 BHK UNIT PLAN (TYPE - 04)





#### TOWER - 6C 1 BHK UNIT PLAN (TYPE - 05)

#### TOWER - 6D 2 BHK UNIT PLAN (TYPE - 01)







#### TOWER - 6D 2 BHK UNIT PLAN (TYPE - 02)

#### TOWER - 6D 1 BHK UNIT PLAN (TYPE - 03)





#### TOWER - 6D 2 BHK UNIT PLAN (TYPE - 04)

## TOWER - 6D 1 BHK UNIT PLAN (TYPE - 05)









RUNWAL

**42**+

**PROJECTS DELI