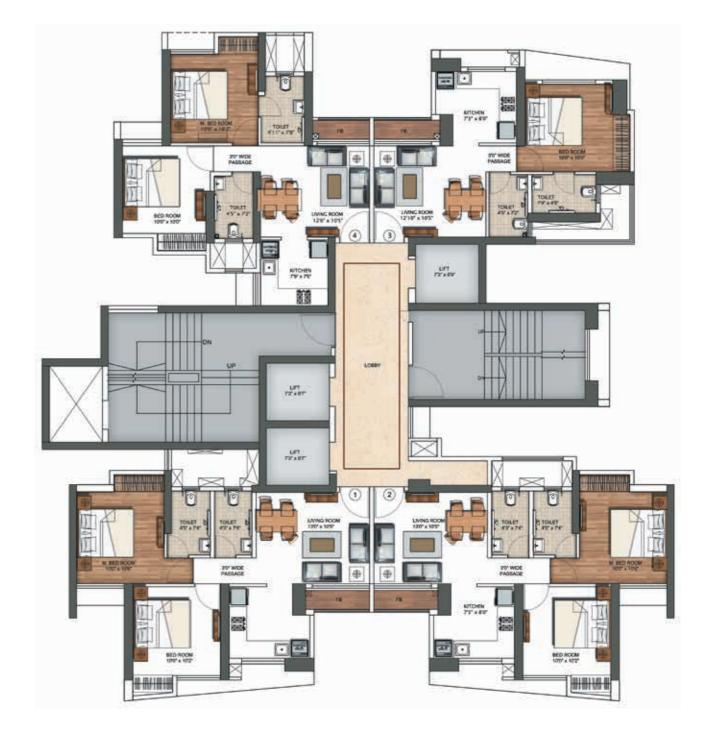

ed metro line 4 across Wadala-Ghatkopar-Teen Hath Naka, (Thane) - Kasarvadavali.

Proposed 24 km. Metro 5 corridor connecting Thane, Bhiwandi and Kalyan. Closest Metro Station Balkum Naka.

An Olympic-size swimming pool.

Proposed highway plan linking Balkum, Saket, and Nashik.

Upcoming Grand Central Park and ISKCON temple.

Source: http://thanecity.gov.in/uploadpdf/TMC\_SCP\_GOM\_201512101450102667.pdf • http://indiainbusiness.nic.in/newdesign/upload/reports/CII%20-%20JLL\_Report\_on\_Real\_Estate\_Sector.pdf • http://indiainbusiness.nic.in : Emerging investment hotspots - India in Business







Indulye THE GRAND CLUBHOUSE





















## TOWER - 6A TYPICAL FLOOR PLAN

## TOWER - 6B TYPICAL FLOOR PLAN







## TOWER - 6C TYPICAL FLOOR PLAN

## TOWER - 6D TYPICAL FLOOR PLAN







#### TOWER - 6A 2 BHK UNIT PLAN (TYPE - 01)

#### TOWER - 6A 2 BHK UNIT PLAN (TYPE - 02)







#### TOWER - 6A 1 BHK UNIT PLAN (TYPE - 03)

#### TOWER - 6A 2 BHK UNIT PLAN (TYPE - 04)







#### TOWER - 6A 1 BHK UNIT PLAN (TYPE - 05)

#### TOWER - 6B 2 BHK UNIT PLAN (TYPE - 01)







#### TOWER - 6B 2 BHK UNIT PLAN (TYPE - 02)

#### TOWER - 6B 1 BHK UNIT PLAN (TYPE - 03)







#### TOWER - 6B 2 BHK UNIT PLAN (TYPE - 04)

#### TOWER - 6B 1 BHK UNIT PLAN (TYPE - 05)







#### TOWER - 6C 2 BHK UNIT PLAN (TYPE - 01)



#### TOWER - 6C 2 BHK UNIT PLAN (TYPE - 02)





#### TOWER - 6C 1 BHK UNIT PLAN (TYPE - 03)

#### TOWER - 6C 1 BHK UNIT PLAN (TYPE - 04)





#### TOWER - 6C 1 BHK UNIT PLAN (TYPE - 05)

#### TOWER - 6D 2 BHK UNIT PLAN (TYPE - 01)







#### TOWER - 6D 2 BHK UNIT PLA