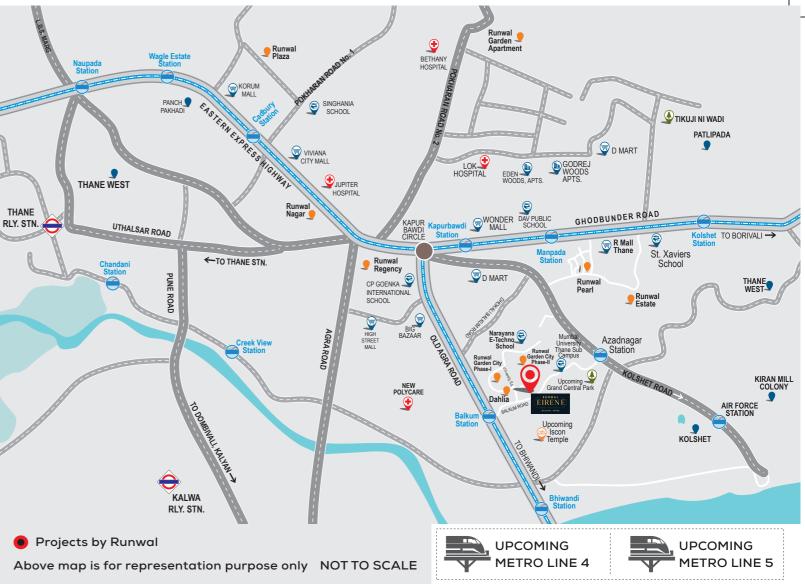

### ENHANCED CONNECTIVITY

While a lot is pegged on Thane's future, it has already set itself a firm base with a robust infrastructure.

Thane is well-linked with TMT, KDMT, MBMT and UBT.

Thane is connected to Mumbai by road via the Eastern Express Highway.

The Thane-Belapur Road connects Thane to Navi Mumbai and Panvel.

Ghodbunder Road connects the Eastern and Western Express Highways.

### UPCOMING INFRASTRUCTURE

With the government investing heavily in the area, there are several new projects that are coming up.

3,500 Cr. Kurla-Thane Railway Elevated Corridor.

Proposed metro line 4 across Wadala-Ghatkopar-Teen Hath Naka, (Thane) - Kasarvadavali.

Proposed 24 km. Metro 5 corridor connecting Thane, Bhiwandi and Kalyan. Closest Metro Station Balkum Naka.

An Olympic-size swimming pool.

Proposed highway plan linking Balkum, Saket, and Nashik.

Upcoming Grand Central Park and ISKCON temple.