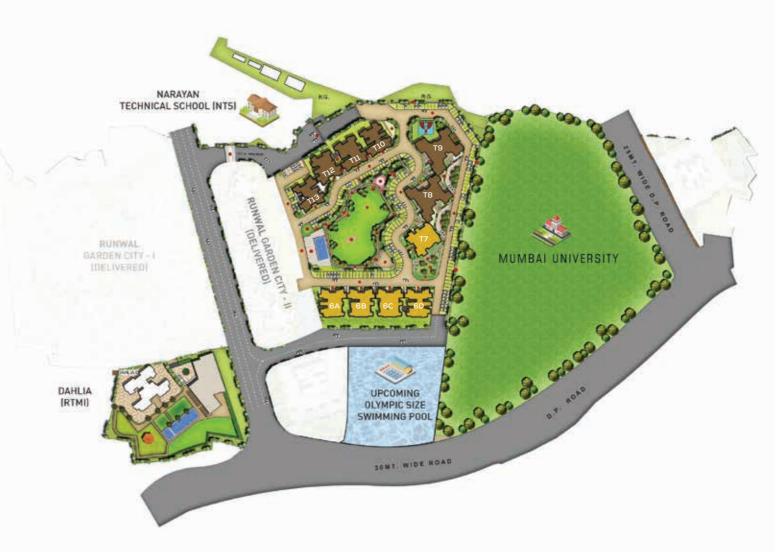

Introducing, Runwal Eirene

Providing a plethora of lifestyle amenities for all age groups

**COMMON AMENITIES** 

Entrance Boulevard Grand Entry

DELIVERED

Pet Park

Multi-purpose Court Lobby Entrances

Podium Driveway Reading Pockets

Interactive Corners

Garden Entry Kid's Zone

Play Lawn

Fun Walk Accupressure Walk

Study Garden Senior's Corner

UNDER CONSTRUCTION

Jogging Track
Family Picnic Area

Fitness Zone Garden Lounge

Color Court
Football Lawn
Cricket Lawn

Chess Plaza Sitting Steps Orchard

Herbal Garden Tree-lined Edge

Service Entry
Party Spillover
Clubhouse

#### **CLUBHOUSE AMENITIES**

Lounge Area
Indoor Games
Party Hall
Gymnasium
Mini - Theatre
Pantry
Rooftop Pool
Kid's Pool
Shaded Deck
Steam Room

**Changing Room** 