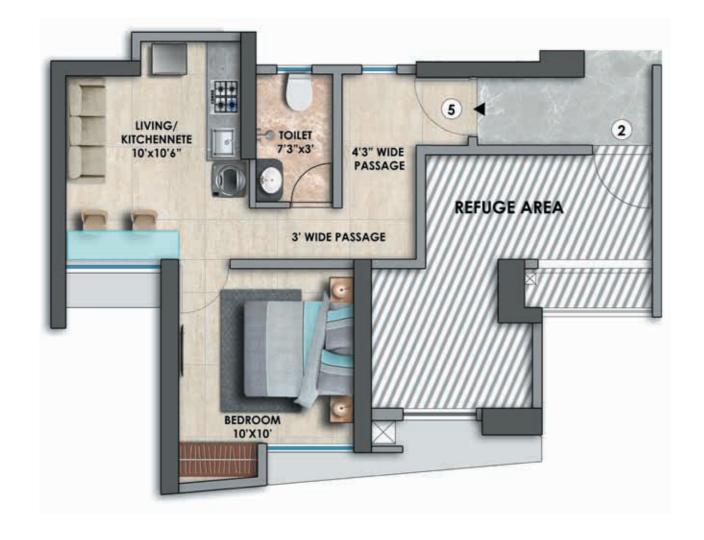

#### TOWER - 6A 1 BHK UNIT PLAN (TYPE - 05)

#### TOWER - 6C 1 BHK UNIT PLAN (TYPE - 03)

#### TOWER - 6C 1 BHK UNIT PLAN (TYPE - 04)

#### TOWER - 6C 1 BHK UNIT PLAN (TYPE - 05)