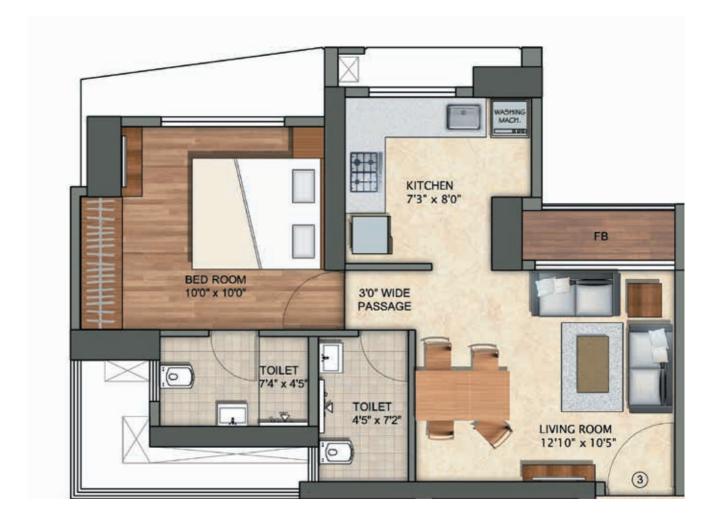

#### TOWER - 6A 1 BHK UNIT PLAN (TYPE - 03)

#### TOWER - 6B 1 BHK UNIT PLAN (TYPE - 03)

#### TOWER - 6B 1 BHK UNIT PLAN (TYPE - 05)

#### TOWER - 6D 1 BHK UNIT PLAN (TYPE - 03)

## TOWER - 6D 1 BHK UNIT PLAN (TYPE - 05)

RUNWAL

**42**+

**PROJECTS DELIVERED** 24 PROJECTS UNDER CONSTRUCTION

**35**+ ½

& ACCOLADES

REALTY PLUS EXCELLENCE AWARD (WEST), 2016 | ULTRA LUXURY RESIDENTIAL PROJECT, 2020 | BEST REAL ESTATE COMPANY OF THE YEAR, 2021