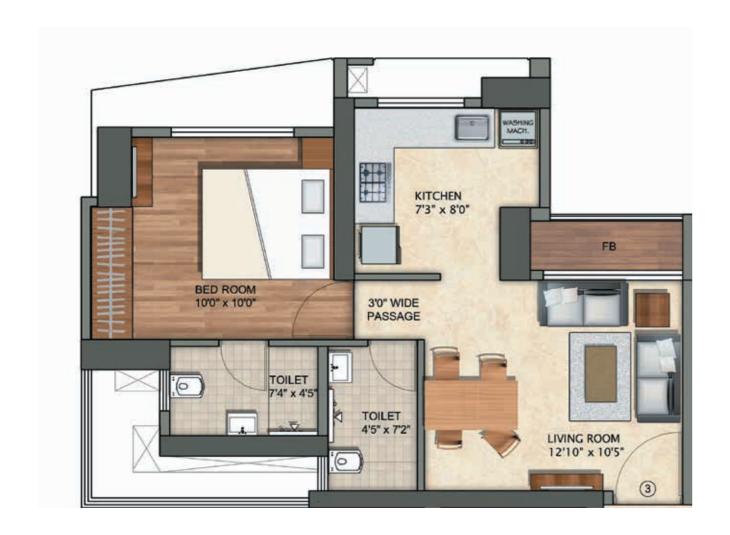

#### TOWER - 6A 1 BHK UNIT PLAN (TYPE - 03)

#### TOWER - 6A 1 BHK UNIT PLAN (TYPE - 05)