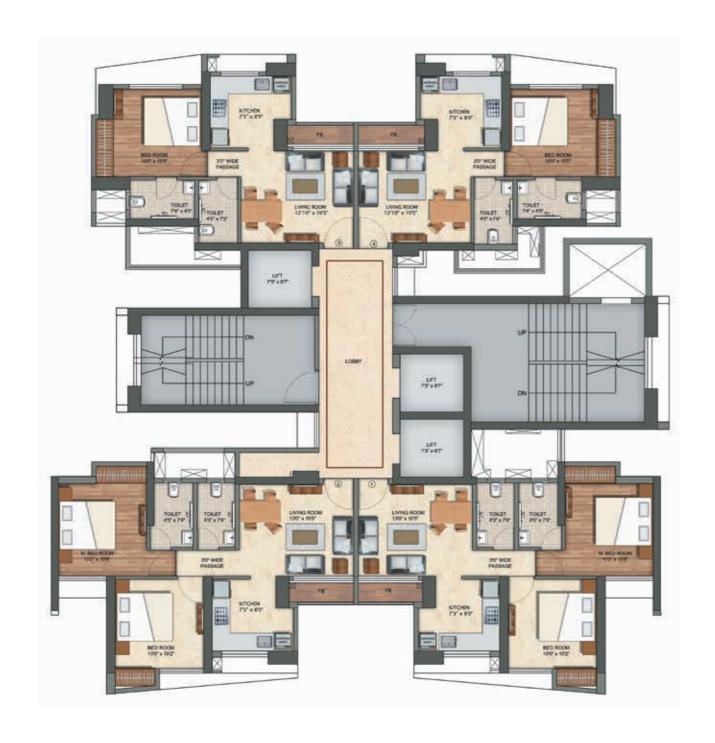

osed metro line 4 across Wadala-Ghatkopar-Teen Hath Naka, (Thane) - Kasarvadavali.

Proposed 24 km. Metro 5 corridor connecting Thane, Bhiwandi and Kalyan. Closest Metro Station Balkum Naka.

An Olympic-size swimming pool.

Proposed highway plan linking Balkum, Saket, and Nashik.

Upcoming Grand Central Park and ISKCON temple.

Source: http://thanecity.gov.in/uploadpdf/TMC\_SCP\_GOM\_201512101450102667.pdf • http://indiainbusiness.nic.in/newdesign/upload/reports/CII%20-%20JLL\_Report\_on\_Real\_Estate\_Sector.pdf • http://indiainbusiness.nic.in : Emerging investment hotspots - India in Business







Indulye THE GRAND CLUBHOUSE





















## TOWER - 6A TYPICAL FLOOR PLAN

## TOWER - 6B TYPICAL FLOOR PLAN







## TOWER - 6C TYPICAL FLOOR PLAN

## TOWER - 6D TYPICAL FLOOR PLAN







#### TOWER - 6A 2 BHK UNIT PLAN (TYPE - 01)

#### TOWER - 6A 2 BHK UNIT PLAN (TYPE - 02)







#### TOWER - 6A 1 BHK UNIT PLAN (TYPE - 03)

#### TOWER - 6A 2 BHK UNIT PLAN (TYPE - 04)







#### TOWER - 6A 1 BHK UNIT PLAN (TYPE - 05)

#### TOWER - 6B 2 BHK UNIT PLAN (TYPE - 01)







#### TOWER - 6B 2 BHK UNIT PLAN (TYPE - 02)

#### TOWER - 6B 1 BHK UNIT PLAN (TYPE - 03)







#### TOWER - 6B 2 BHK UNIT PLAN (TYPE - 04)

#### TOWER - 6B 1 BHK UNIT PLAN (TYPE - 05)







#### TOWER - 6C 2 BHK UNIT PLAN (TYPE - 01)



#### TOWER - 6C 2 BHK UNIT PLAN (TYPE - 02)





#### TOWER - 6C 1 BHK UNIT PLAN (TYPE - 03)

#### TOWER - 6C 1 BHK UNIT PLAN (TYPE - 04)





#### TOWER - 6C 1 BHK UNIT PLAN (TYPE - 05)

#### TOWER - 6D 2 BHK UNIT PLAN (TYPE - 01)







#### TOWER - 6D 2 BHK UNIT P