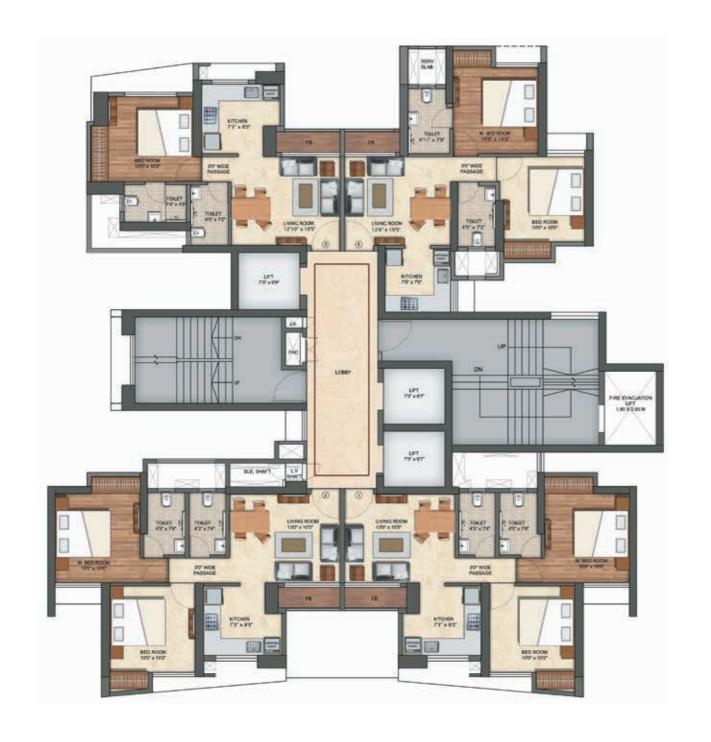

hat are coming up.

3,500 Cr. Kurla-Thane Railway Elevated Corridor.

Proposed metro line 4 across Wadala-Ghatkopar-Teen Hath Naka, (Thane) - Kasarvadavali.

Proposed 24 km. Metro 5 corridor connecting Thane, Bhiwandi and Kalyan. Closest Metro Station Balkum Naka.

An Olympic-size swimming pool.

Proposed highway plan linking Balkum, Saket, and Nashik.

Upcoming Grand Central Park and ISKCON temple.

Source: http://thanecity.gov.in/uploadpdf/TMC\_SCP\_GOM\_201512101450102667.pdf • http://indiainbusiness.nic.in/newdesign/upload/reports/CII%20-%20JLL\_Report\_on\_Real\_Estate\_Sector.pdf • http://indiainbusiness.nic.in : Emerging investment hotspots - India in Business







Indulye THE GRAND CLUBHOUSE





















## TOWER - 6A TYPICAL FLOOR PLAN

## TOWER - 6B TYPICAL FLOOR PLAN







## TOWER - 6C TYPICAL FLOOR PLAN

## TOWER - 6D TYPICAL FLOOR PLAN







#### TOWER - 6A 2 BHK UNIT PLAN (TYPE - 01)

#### TOWER - 6A 2 BHK UNIT PLAN (TYPE - 02)







#### TOWER - 6A 1 BHK UNIT PLAN (TYPE - 03)

#### TOWER - 6A 2 BHK UNIT PLAN (TYPE - 04)







#### TOWER - 6A 1 BHK UNIT PLAN (TYPE - 05)

#### TOWER - 6B 2 BHK UNIT PLAN (TYPE - 01)







#### TOWER - 6B 2 BHK UNIT PLAN (TYPE - 02)

#### TOWER - 6B 1 BHK UNIT PLAN (TYPE - 03)







#### TOWER - 6B 2 BHK UNIT PLAN (TYPE - 04)

#### TOWER - 6B 1 BHK UNIT PLAN (TYPE - 05)







#### TOWER - 6C 2 BHK UNIT PLAN (TYPE - 01)



#### TOWER - 6C 2 BHK UNIT PLAN (TYPE - 02)





#### TOWER - 6C 1 BHK UNIT PLAN (TYPE - 03)

#### TOWER - 6C 1 BHK UNIT PLAN (TYPE - 04)





#### TOWER - 6C 1 BHK UNIT PLAN (TYPE - 05)

####