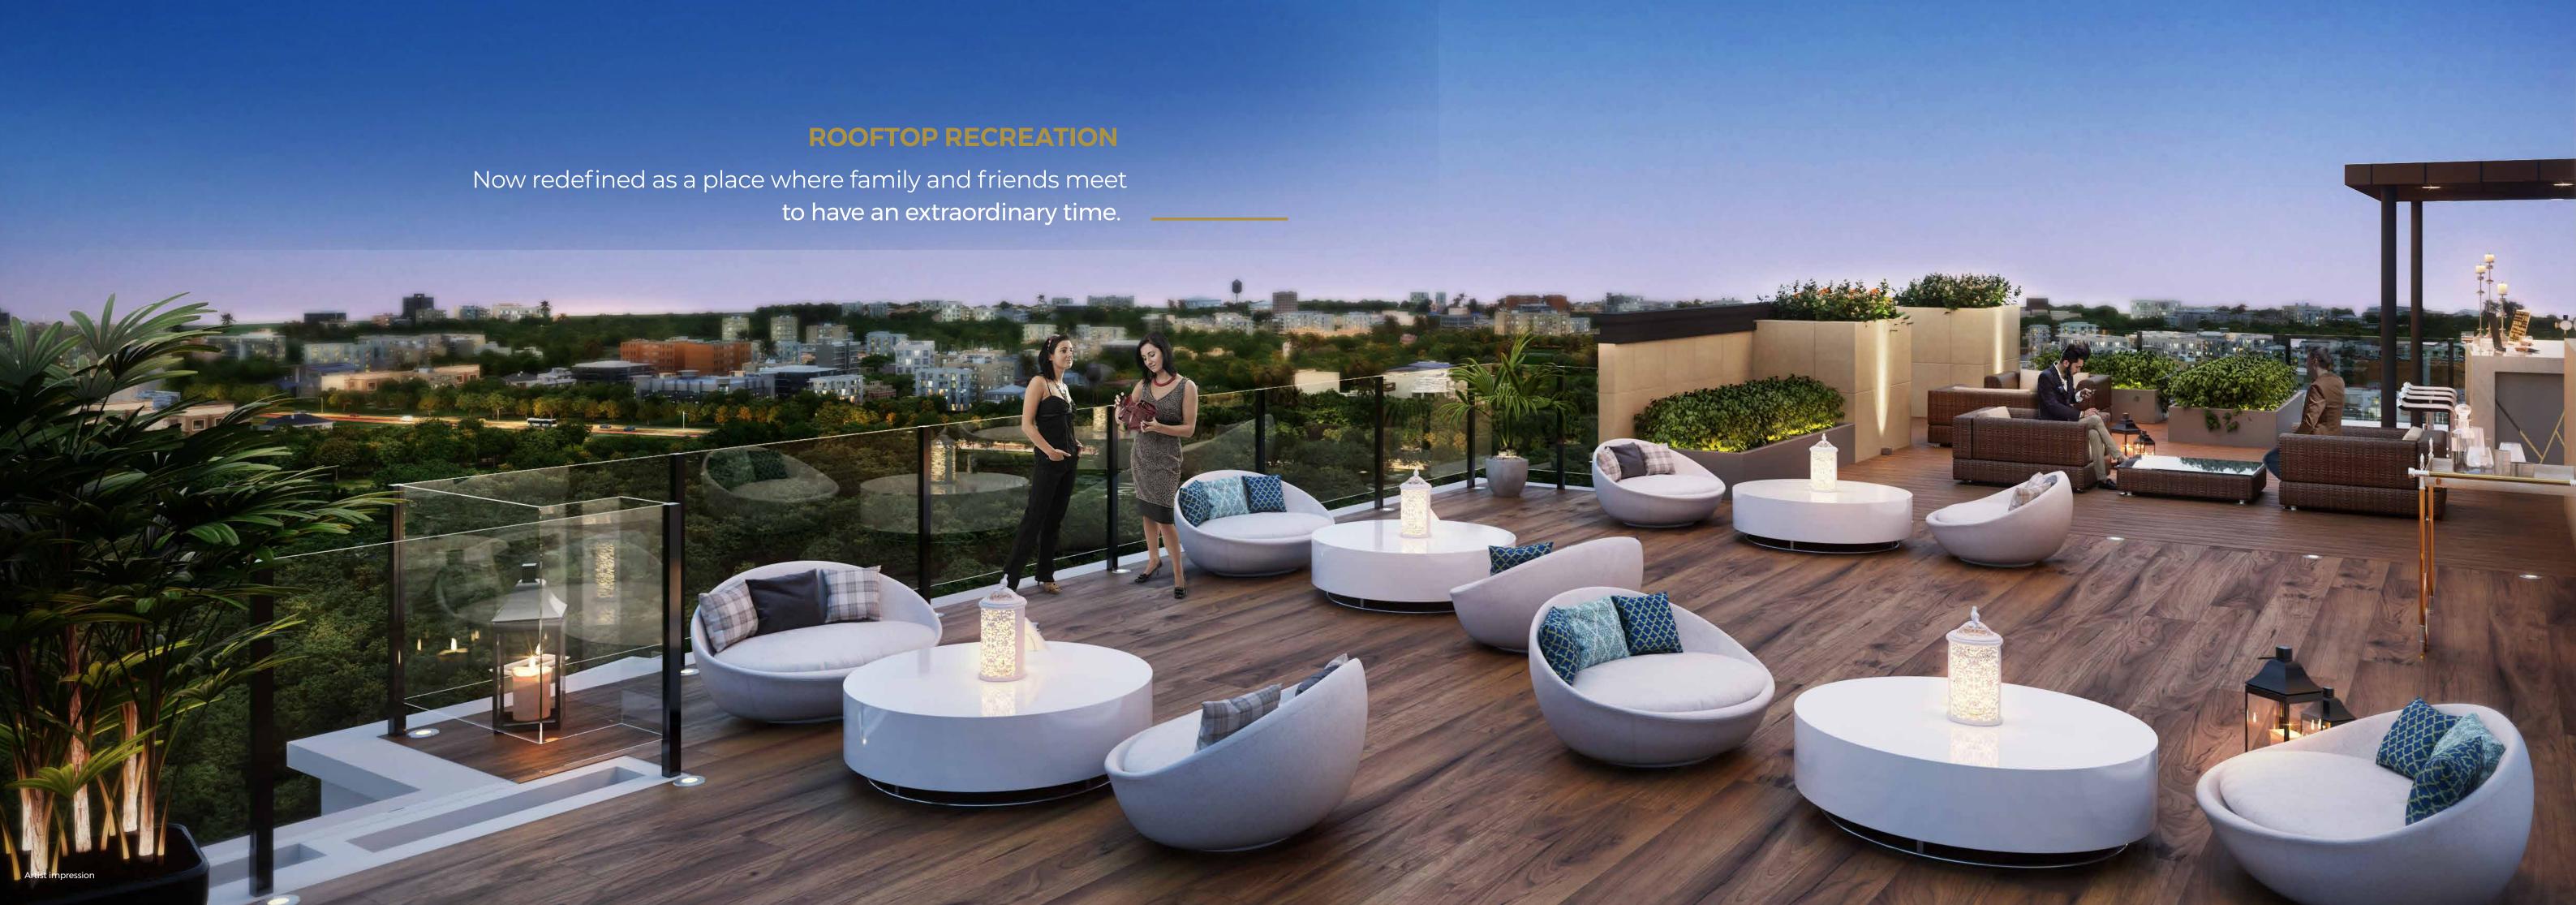

#### MASTER PLAN - ROOFTOP VIEW

- 1. Lounge seating
- 2. Seating space
- 3. Swimming pool
- 4. Pool deck seating
- 5. Pool deck
- 6. Mini open air theatre
- 7. Yoga / Meditation area
- 8. Outdoor library
- 9. Outdoor gym
- 10. Party space
- 11. Barbecue area with seating space
- 12. Terrace garden

#### PARTY AREA

Your very own social media platform.