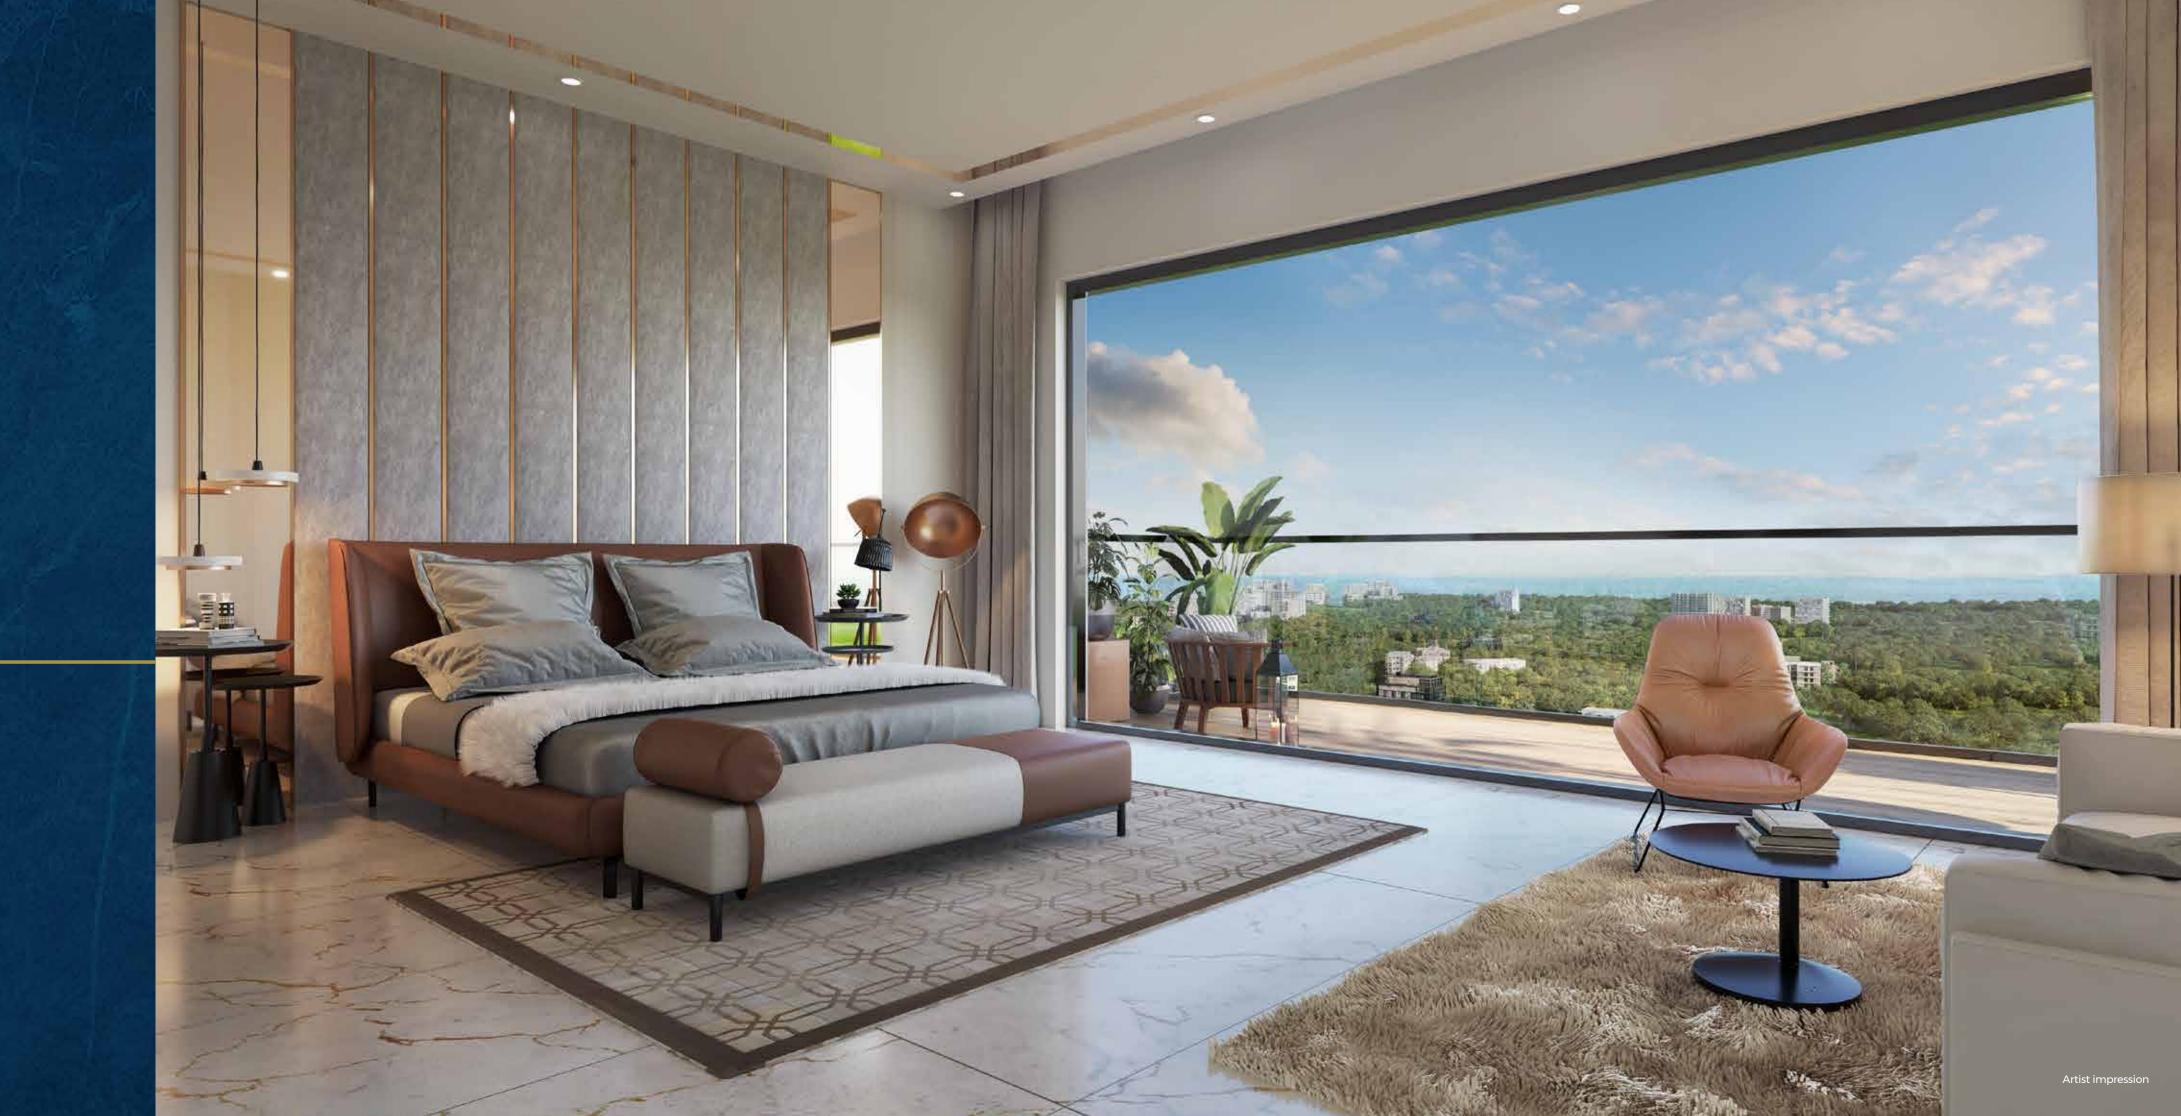

## BEAUTIFUL VIEW. UNMATCHED PRIVACY. LIVE LIFE SPACIOUSLY.

Luxurious 3, 4 & 5 bedroom apartments with ultra-spacious balconies.

#### SUPERIOR TEXTURES INSIDE.

Living / Dining, Kitchen, Bedroom & Master Bedroom: imported marble flooring

Common washroom flooring: vitrified tiles

Wooden door frame | Branded Electrical switches

VDP provision | Aluminium windows

Glass railing in balcony | CP fittings of Grohe or equivalent & Sanitary ware of Kohler or equivalent

Paint: Exterior - texture paints. Interior: acrylic emulsion paint