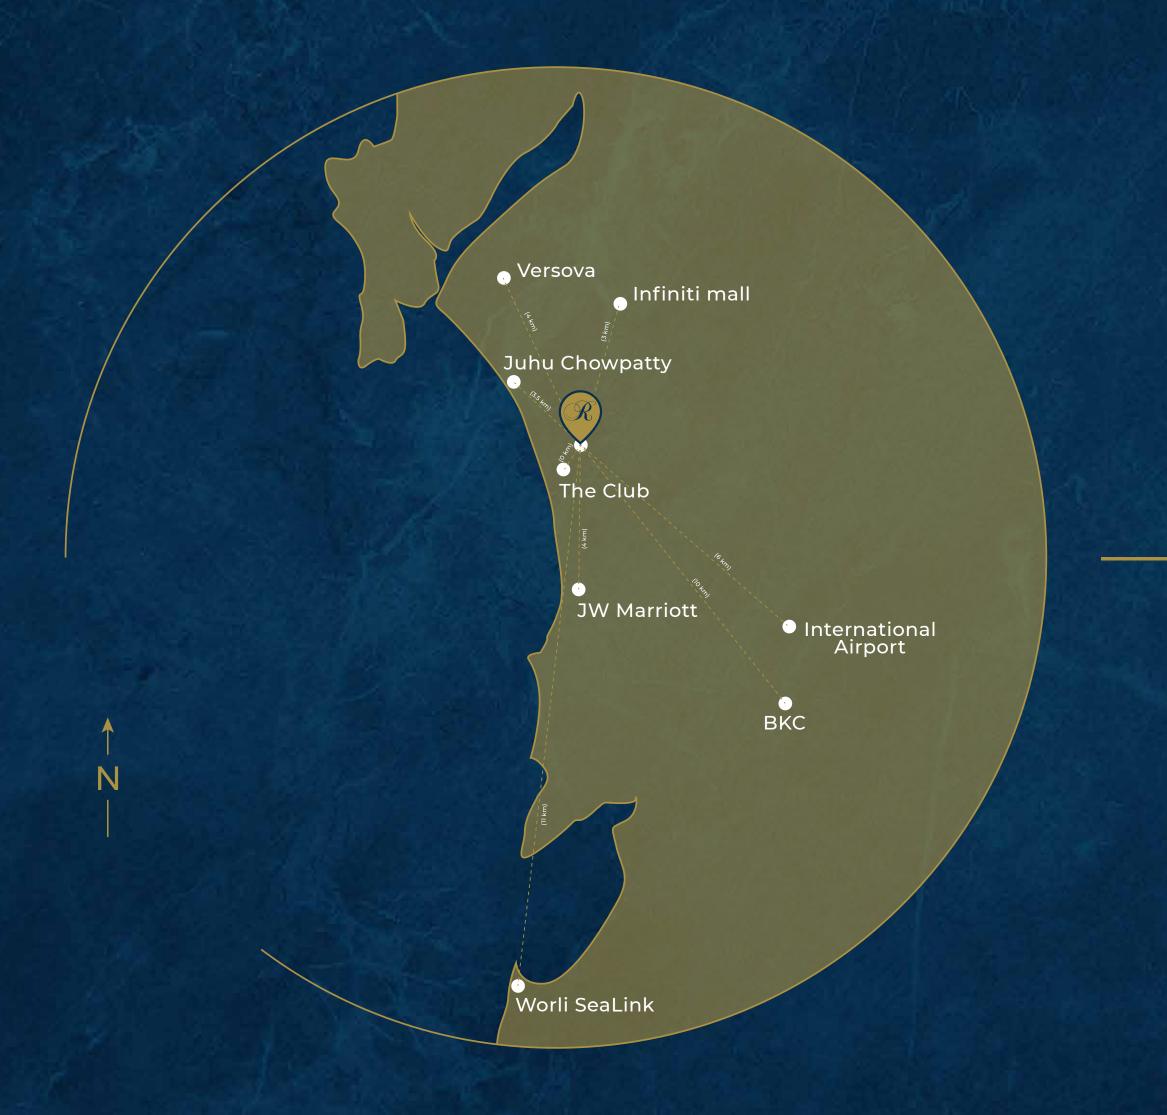

#### CONNECTIVITY

2 minutes to D N Nagar Metro Station (700m) 10 minutes to Andheri Station (2.8km)

#### HEALTHCARE FACILITIES

9 minutes to Kokilaben Dhirubhai Ambani Hospital (1.5km) 16 minutes to Nanavati Super Speciality Hospital (3.9km)

#### SCHOOLS AND COLLEGES

4 minutes to Sardar Patel College of Engineering (1.1km)

5 minutes to Billabong High School (1.1km)

5 minutes to Bhavans College (1.2km)

27 minutes to Oberoi International School (5.8km)

#### MALLS AND ENTERTAINMENT

2 minutes to The Club (550m)

6 minutes to Andheri Sports Complex (1.9km)

8 minutes to D B Mall (1.8km)

8 minutes to Infiniti Mall (2.1km)