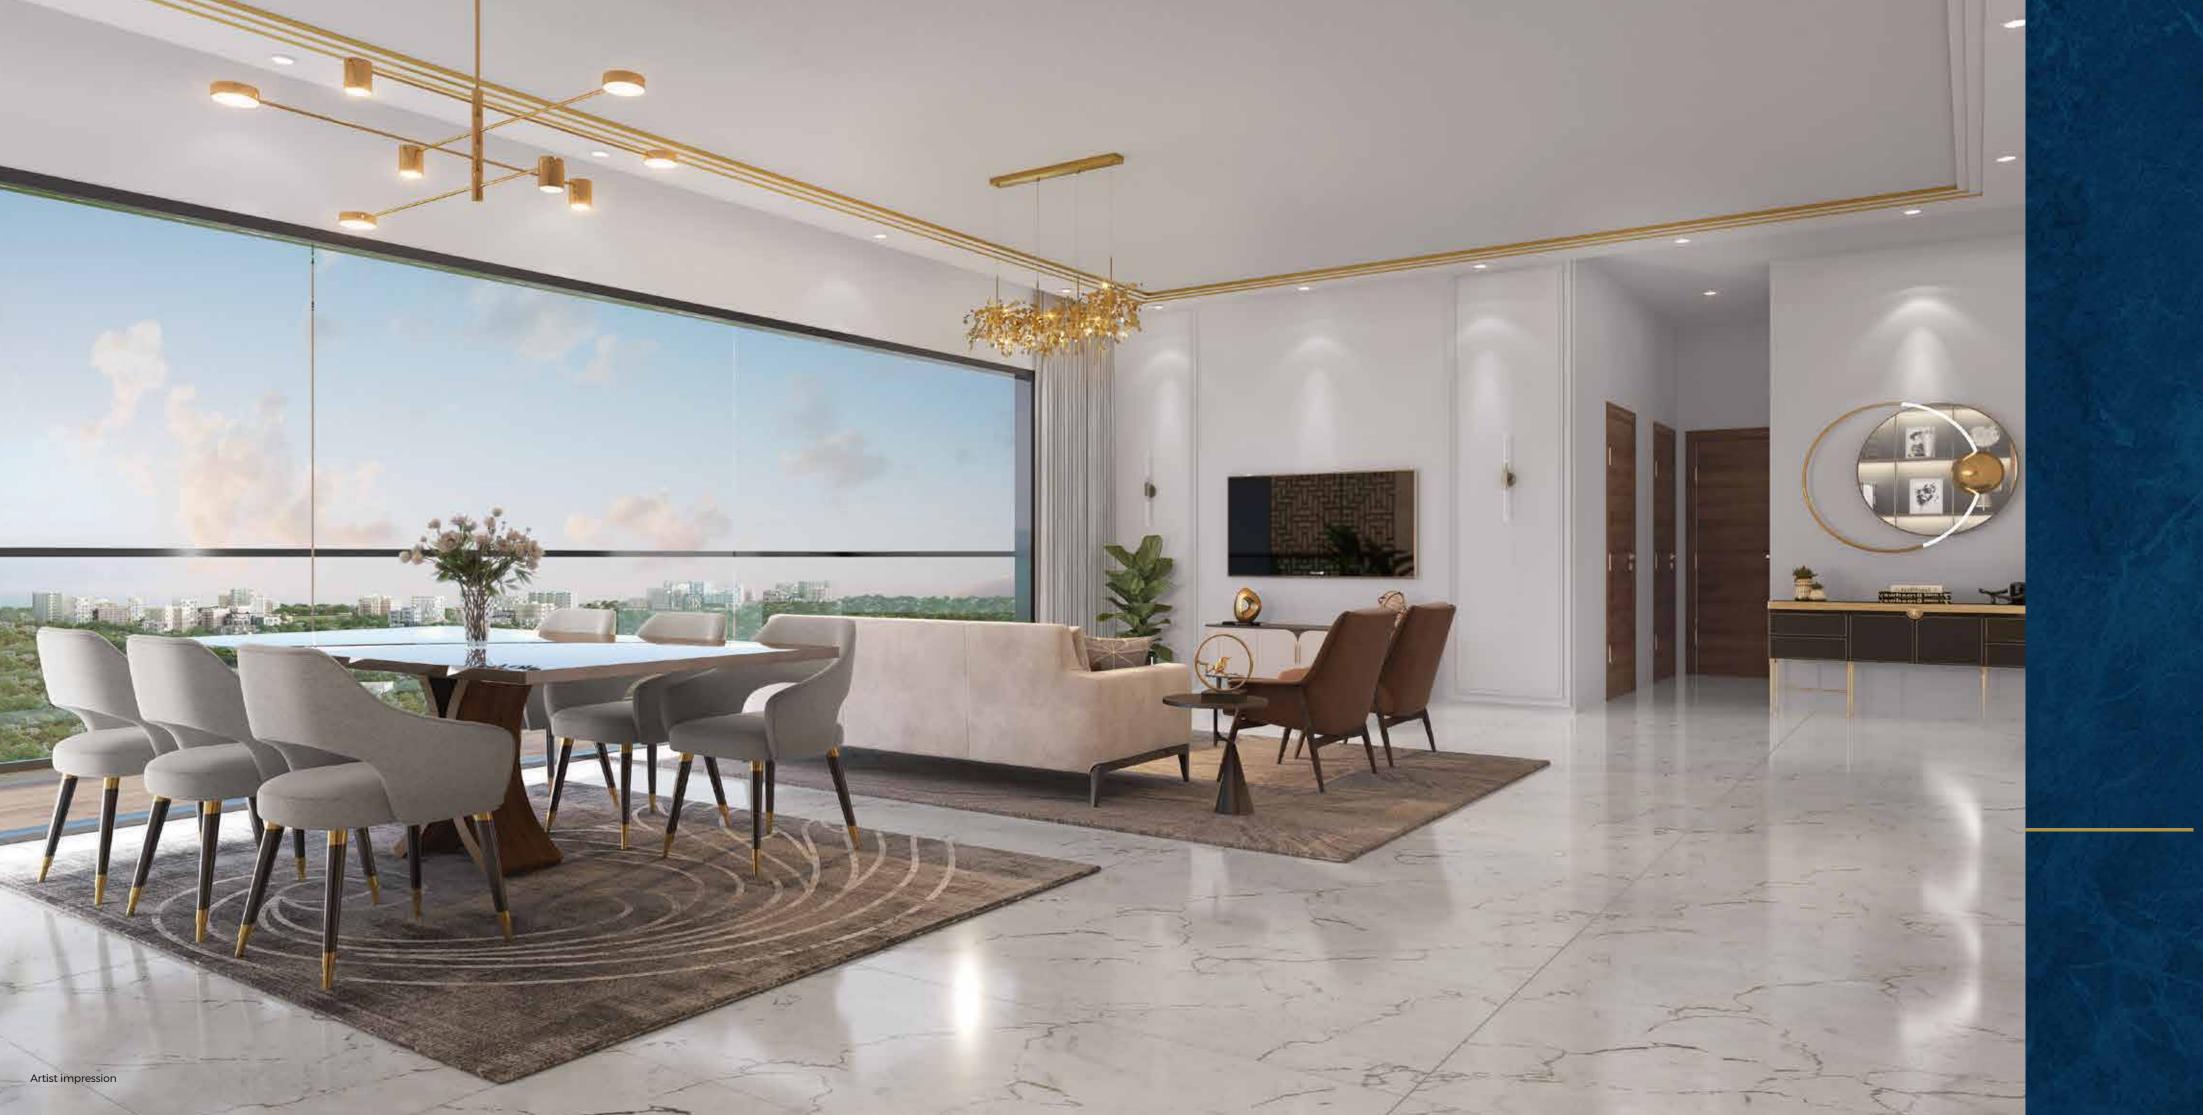

## BEAUTIFUL VIEW. UNMATCHED PRIVACY. LIVE LIFE SPACIOUSLY.

Luxurious 3, 4 & 5 bedroom apartments with ultra-spacious balconies.

#### SUPERIOR TEXTURES INSIDE.

Living / Dining, Kitchen, Bedroom & Master Bedroom: imported marble flooring

Common washroom flooring: vitrified tiles

Wooden door frame | Branded Electrical switches

VDP provision | Aluminium windows

Glass railing in balcony | CP fittings of Grohe or equivalent & Sanitary ware of Kohler or equivalent

Paint: Exterior - texture paints. Interior: acrylic emulsion paint