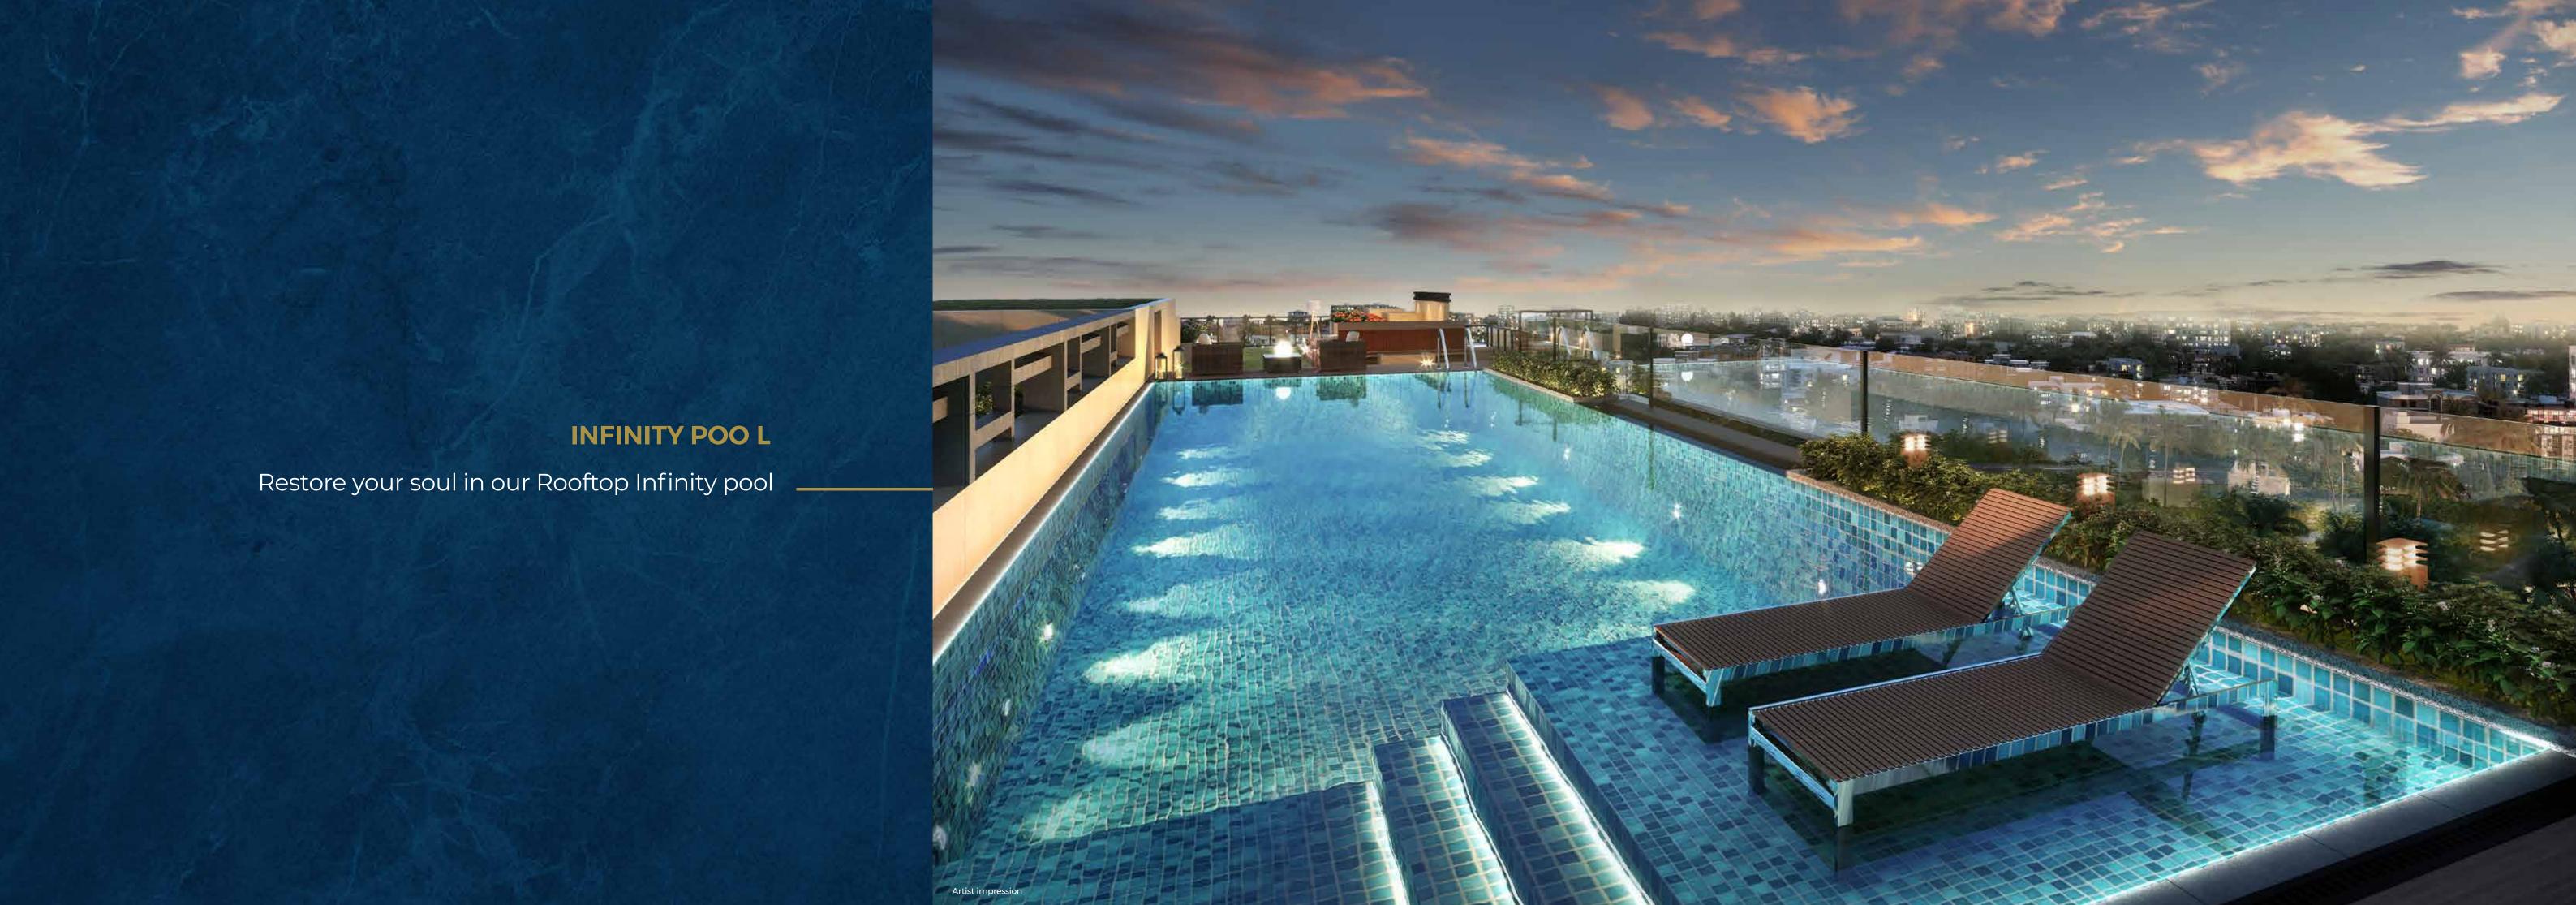

#### MASTER PLAN - ROOFTOP VIEW

- 1. Lounge seating
- 2. Seating space
- 3. Swimming pool
- 4. Pool deck seating
- 5. Pool deck
- 6. Mini open air theatre
- 7. Yoga / Meditation area
- 8. Outdoor library
- 9. Outdoor gym
- 10. Party space
- 11. Barbecue area with seating space
- 12. Terrace garden