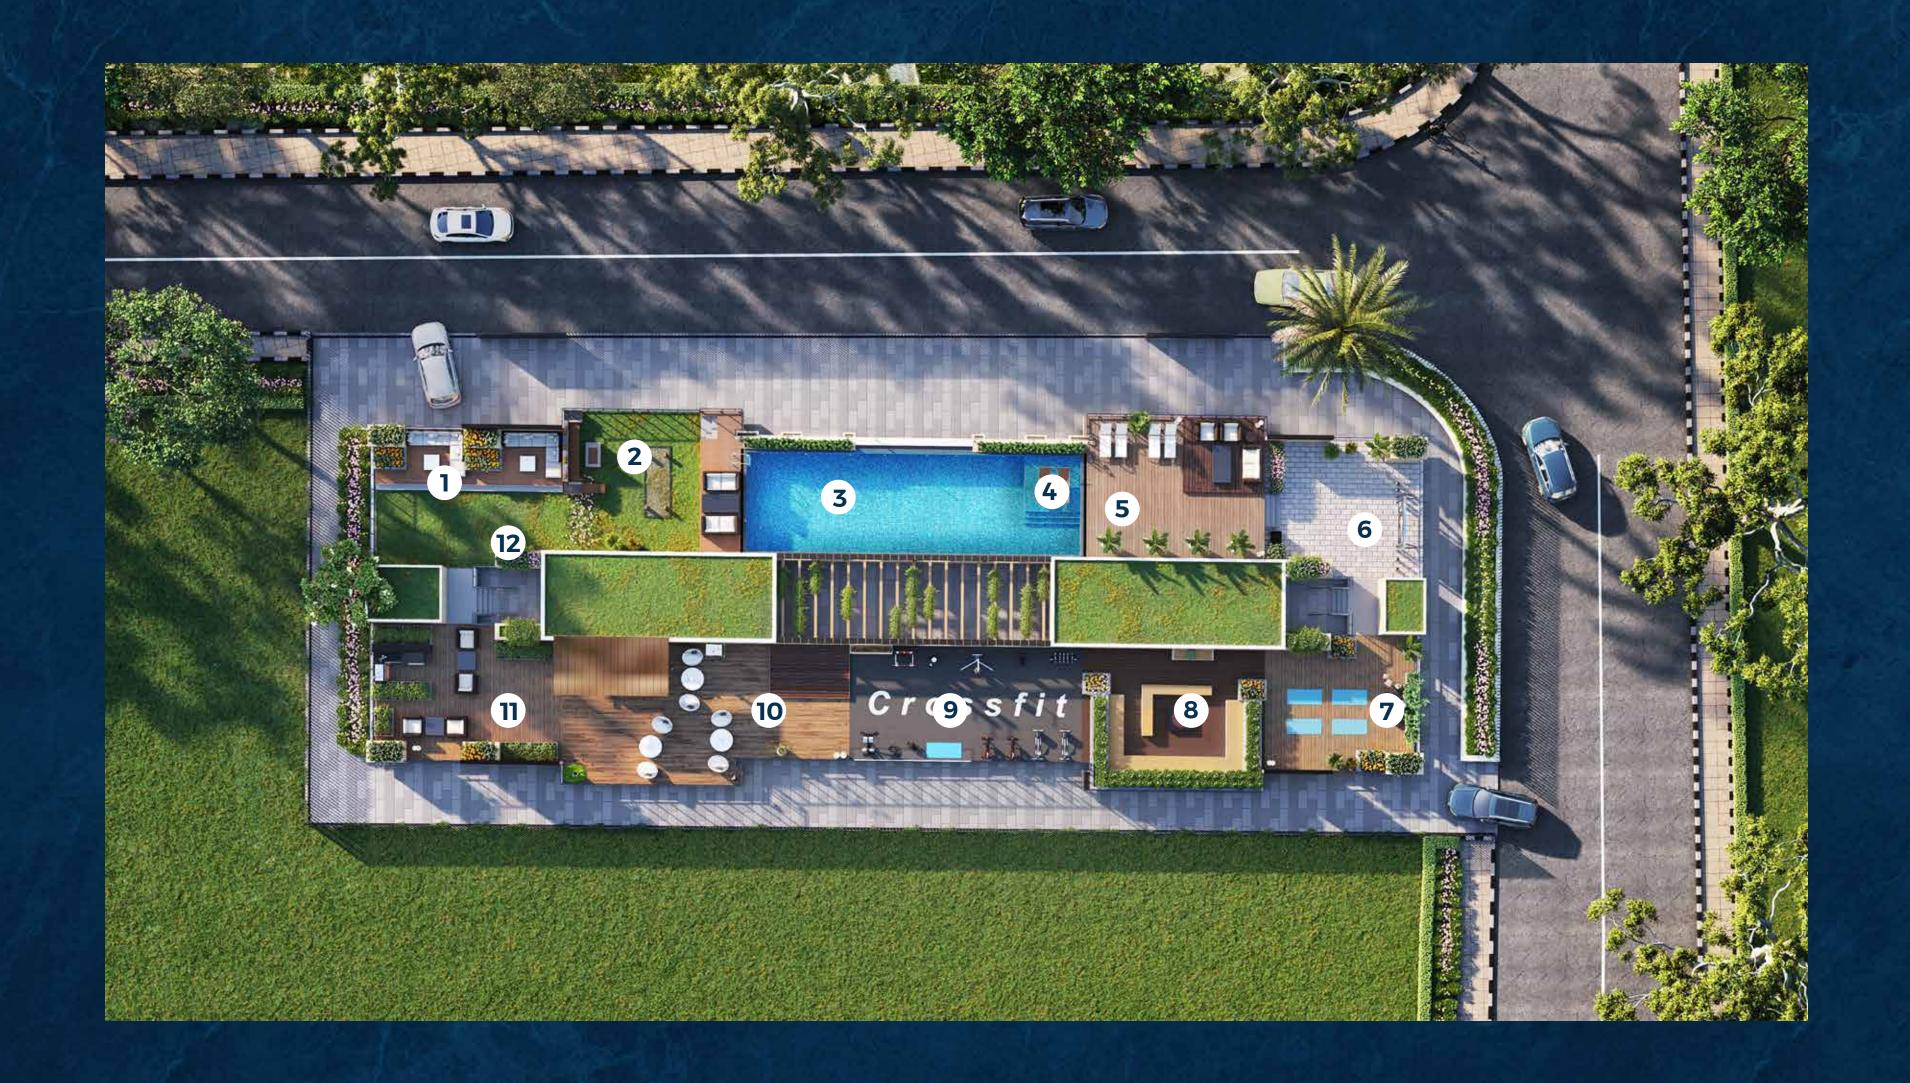

#### MASTER PLAN - ROOFTOP VIEW

- 1. Lounge seating
- 2. Seating space
- 3. Swimming pool
- 4. Pool deck seating
- 5. Pool deck
- 6. Mini open air theatre
- 7. Yoga / Meditation area
- 8. Outdoor library
- 9. Outdoor gym
- 10. Party space
- 11. Barbecue area with seating space
- 12. Terrace garden