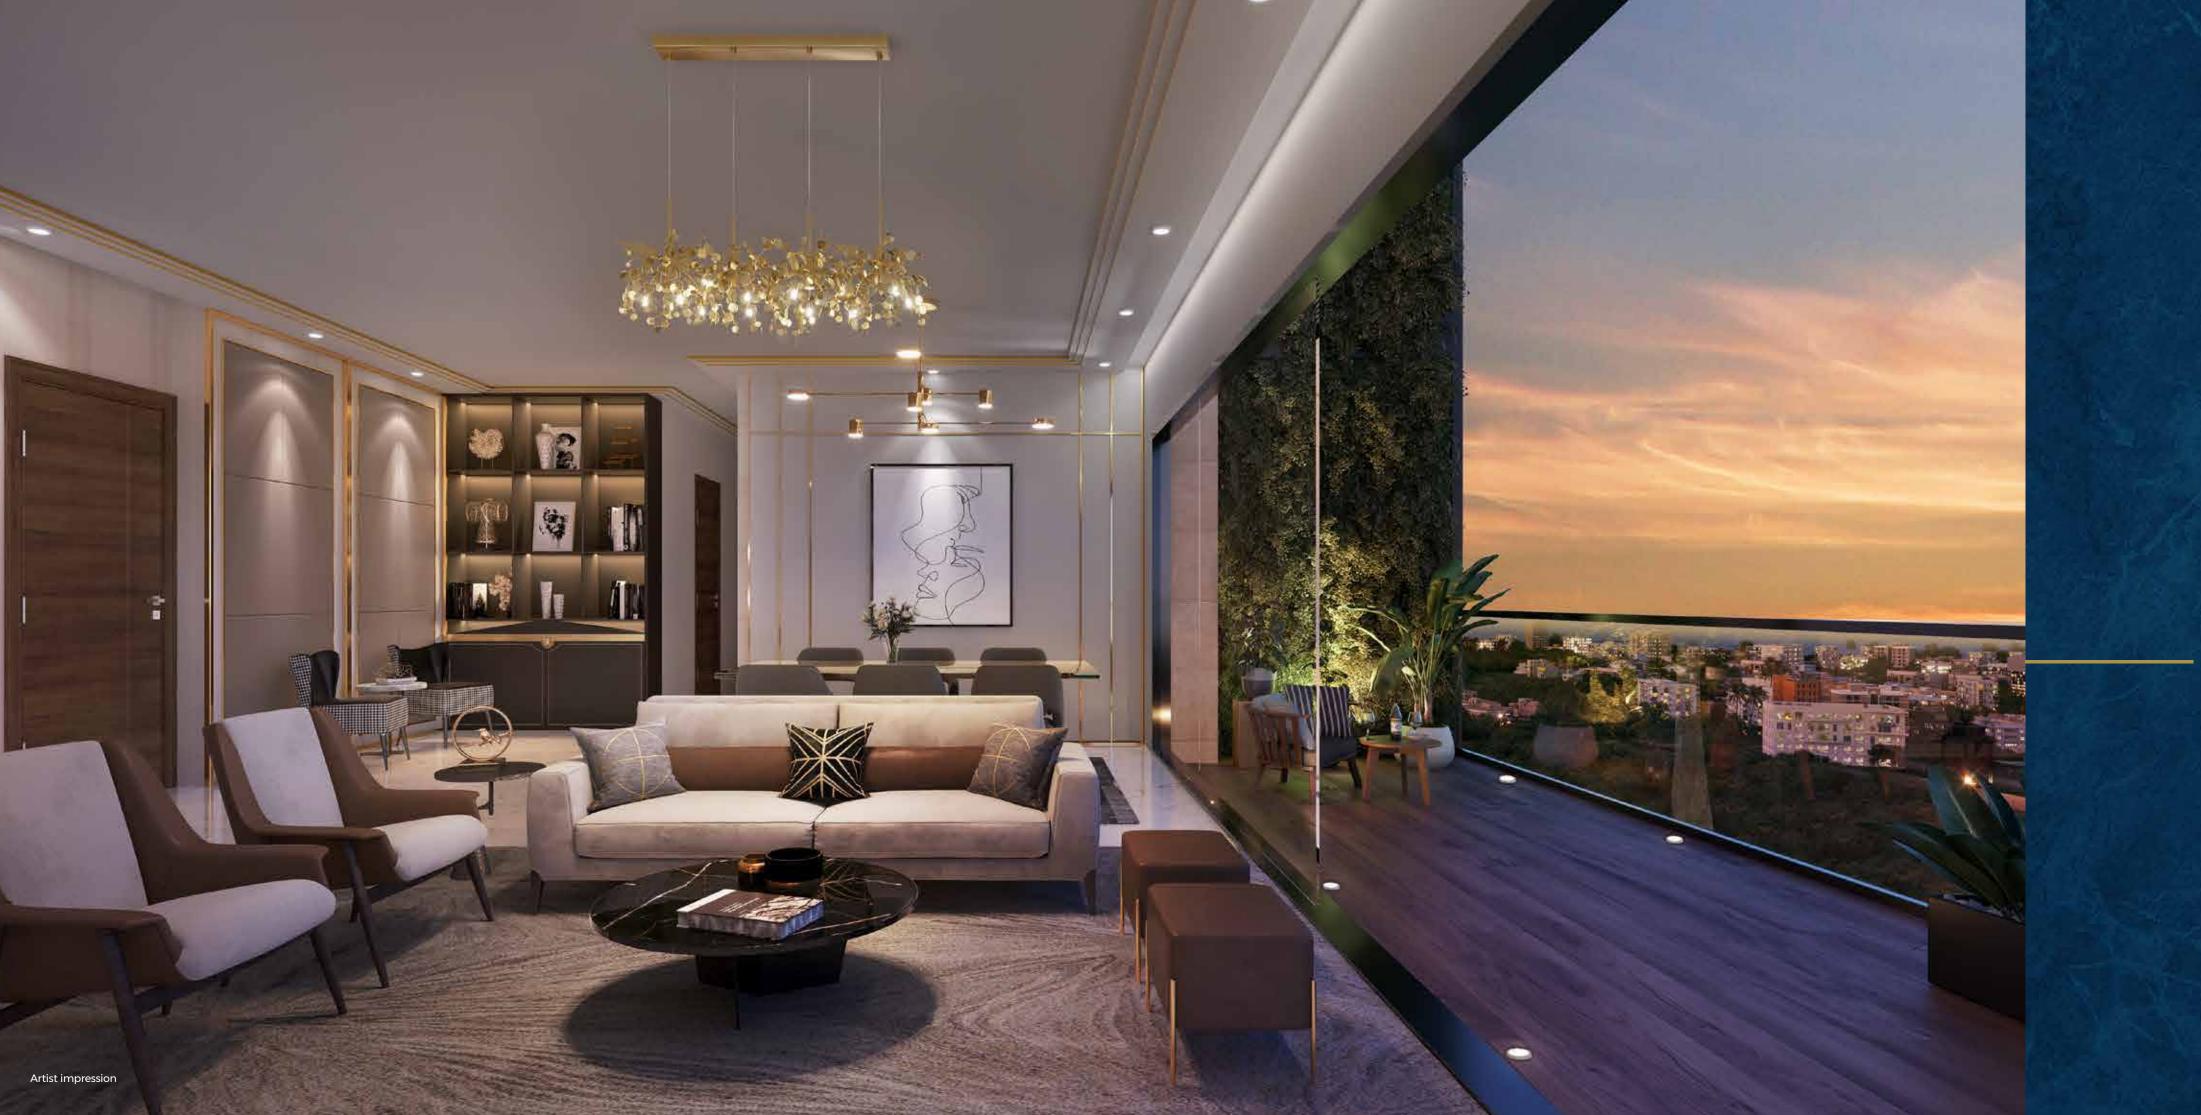

## BEAUTIFUL VIEW. UNMATCHED PRIVACY. LIVE LIFE SPACIOUSLY.

Luxurious 3, 4 & 5 bedroom apartments with ultra-spacious balconies.

#### SUPERIOR TEXTURES INSIDE.

Living / Dining, Kitchen, Bedroom & Master Bedroom: imported marble flooring

Common washroom flooring: vitrified tiles

Wooden door frame | Branded Electrical switches

VDP provision | Aluminium windows

Glass railing in balcony | CP fittings of Grohe or equivalent & Sanitary ware of Kohler or equivalent

Paint: Exterior - texture paints. Interior: acrylic emulsion paint